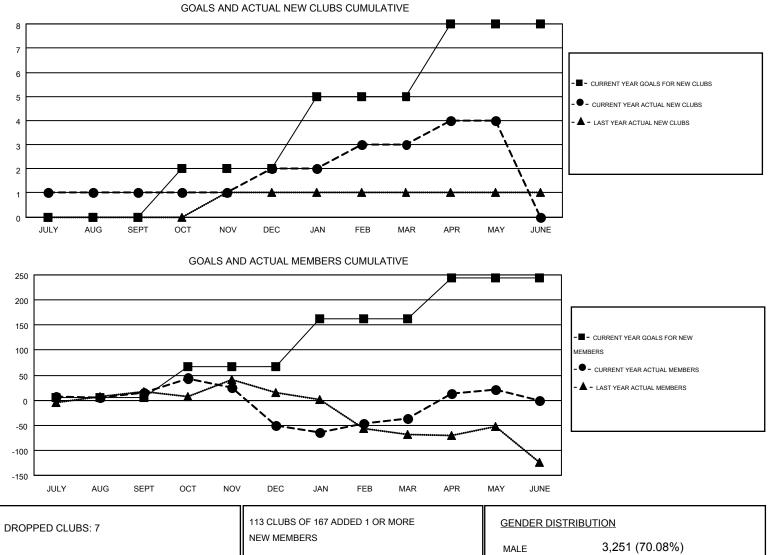

#### HAL GRIFFIN GMT

| GMT: HAL      | GRIFFIN          |                   |                  |                  |                                  |                    |                                        |                    | GMT CA 1         |  |
|---------------|------------------|-------------------|------------------|------------------|----------------------------------|--------------------|----------------------------------------|--------------------|------------------|--|
|               |                  | Clubs             |                  |                  | Members<br>RESULTS FOR 2014-2015 |                    |                                        |                    |                  |  |
|               | RESU             | LTS FOR 2014-2015 | i                |                  |                                  |                    |                                        |                    |                  |  |
| QUARTER       | NEW CLUB<br>GOAL | NEW CLUBS         | DROPPED<br>CLUBS | NET<br>GAIN/LOSS | QUARTER                          | NEW MEMBER<br>GOAL | CHARTER AND<br>NEW<br>MEMBERS<br>ADDED | DROPPED<br>MEMBERS | NET<br>GAIN/LOSS |  |
| JULY/AUG/SEPT | 0                | 1                 | 1                | 0                | JULY/AUG/SEPT                    | 6                  | 198                                    | 183                | 15               |  |
| OCT/NOV/DEC   | 2                | 1                 | 4                | -3               | OCT/NOV/DEC                      | 61                 | 135                                    | 200                | -65              |  |
| JAN/FEB/MAR   | 3                | 1                 | 2                | -1               | JAN/FEB/MAR                      | 96                 | 168                                    | 155                | 13               |  |
| APR/MAY/JUNE  | 3                | 1                 | 0                | 1                | APR/MAY/JUNE                     | 81                 | 137                                    | 79                 | 58               |  |

| DROPPED MEMBERS                     |                 | NEW MEMBERS                              | MALE<br>FEMALE                           | 3,251 (70.08%)<br>1,388 (29.92%) |            |
|-------------------------------------|-----------------|------------------------------------------|------------------------------------------|----------------------------------|------------|
| DECEASED<br>CLUB CANCELLED<br>OTHER | 75<br>44<br>498 | CLICK HERE FOR HEALTH<br>ASSESSMENT DATA | FAMILY UNIT MEMBERS<br>HEAD OF HOUSEHOLD |                                  | 774<br>369 |
| TOTAL                               | 617             |                                          | NON-HEAD OF HOUSEHOLD                    |                                  | 405        |